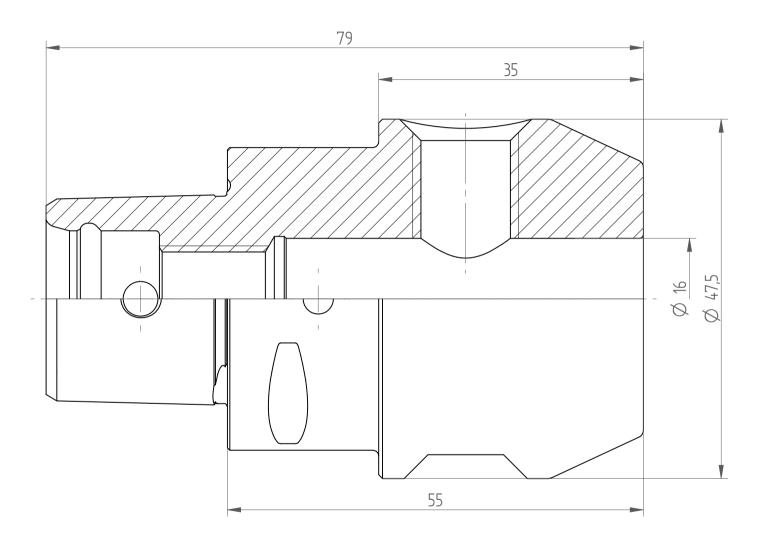

REGO-FIX AG Obermattweg 60 4456 Tenniken / Switzerland

Phone +41 61 976 14 66 Fax +41 61 976 14 14 www.rego-fix.com This is a non-controlled copy. All information given herein is subject to change without notice  ${\sf N}$ 

The information given herein has been carefully checked and is believed to be correct. REGO-FIX, however, assumes no responsibility or liability for any errors, inaccuracies or omissions that may appear in this drawing

This document is subject to copyright laws. No part of this document may be reproduced or transmitted in any form or any means, electronic or mechanic, for any purpose, without the express written permission of REGO-FIX

Type : C4\_WD16x055

Part No. : 280431620
Date : 02.06.2014

Scale : 2:1